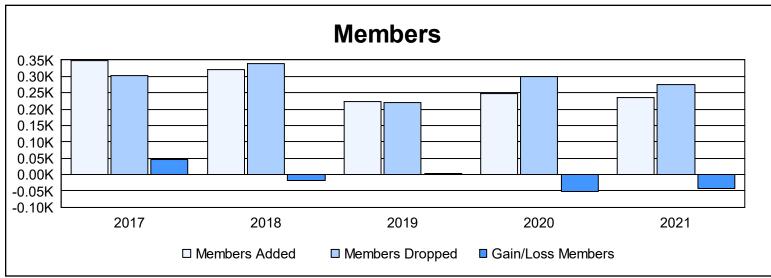

| Year      | New<br>Clubs | Dropped<br>Clubs | Gain/<br>Loss<br>Clubs | New<br>Members | Charter<br>Members | Reinstate<br>Members | Transfer<br>Members | Total<br>Member<br>Added | Total<br>Members<br>Dropped | Gain/<br>Loss<br>Members |
|-----------|--------------|------------------|------------------------|----------------|--------------------|----------------------|---------------------|--------------------------|-----------------------------|--------------------------|
| 2016-2017 | 3            | 0                | 3                      | 263            | 67                 | 12                   | 6                   | 348                      | 303                         | 45                       |
| 2017-2018 | 2            | 0                | 2                      | 248            | 55                 | 2                    | 17                  | 322                      | 339                         | -17                      |
| 2018-2019 | 1            | 3                | -2                     | 176            | 29                 | 10                   | 9                   | 224                      | 221                         | 3                        |
| 2019-2020 | 2            | 1                | 1                      | 183            | 46                 | 13                   | 6                   | 248                      | 299                         | -51                      |
| 2020-2021 | 0            | 1                | -1                     | 211            | 5                  | 10                   | 9                   | 235                      | 276                         | -41                      |
| Average   | 2            | 1                | 1                      | 216            | 40                 | 9                    | 9                   | 275                      | 288                         | -12                      |